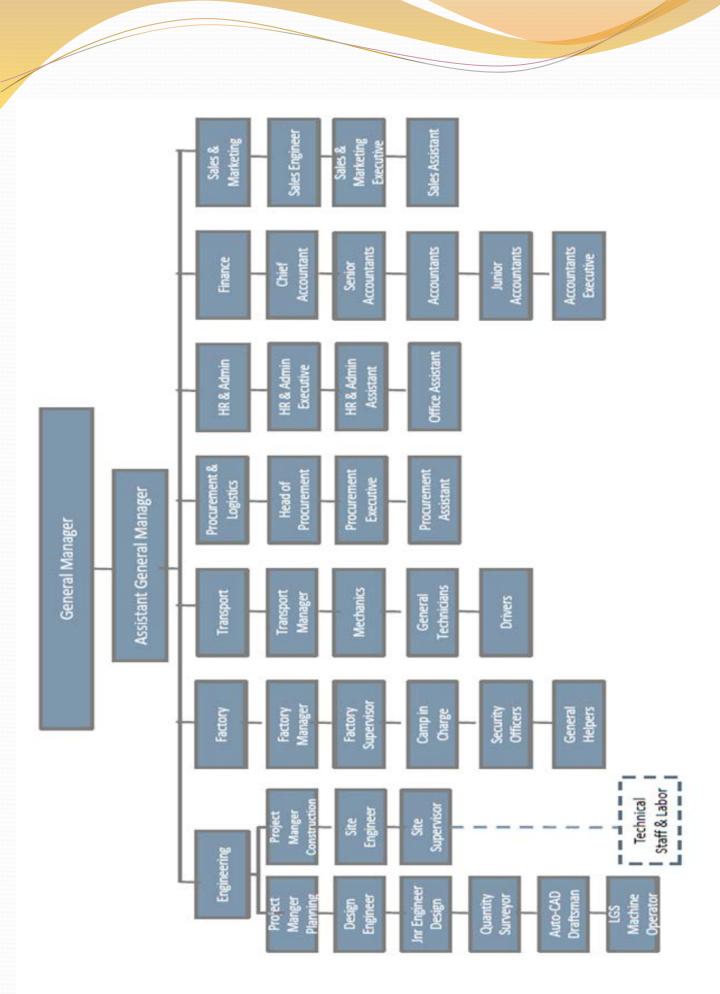

### Prequalification

| Table of Content for Prequalification                                                                                        |          |
|------------------------------------------------------------------------------------------------------------------------------|----------|
| Company Contact Information                                                                                                  | V        |
| Company Documents  *Classification Certificate,  *Commercial Registration  *Tax Card  *Manufacturing License  *Computer Card | √        |
| ISO Certificates                                                                                                             | <b>√</b> |
| List of Some Completed Projects                                                                                              | V        |
| List of Manpower                                                                                                             | <b>√</b> |
| List of Equipment and Machineries                                                                                            | V        |
| List of Few Major Clients                                                                                                    | √        |
| Organization Chart                                                                                                           | V        |
| Company Profile                                                                                                              | <b>V</b> |