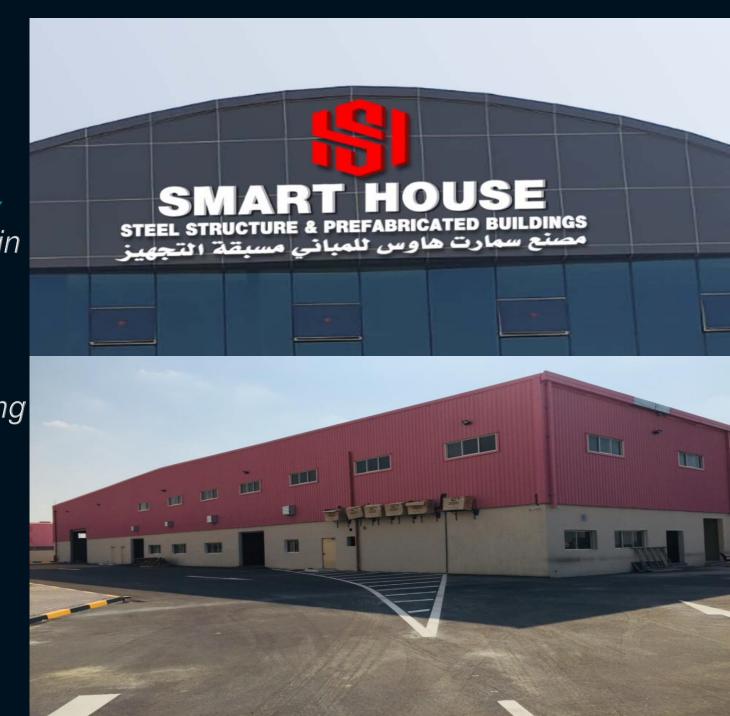

Company Contacts Information (Company Name, Address, Phone, Fax, Email etc.)

\*Name : Smart House for Prefabricated Buildings

\*Office Address : Salwa Road, NBK Compound, Block J2, Doha, Qatar

\* Factory Location: New Industrial Area, Intersection of Street No. 15<sup>th</sup> with Street M, Zone 8181.

#### SMART HOUSE FACTORY FOR PREFABRICATED BUILDINGS

New Industrial Area, Intersection of Street No. 15th with Street M. Zone 8181, P.O. Box: 41140, Doha, State of Qatar

Has been assessed and found to meet the requirements of:

#### SMART HOUSE FACTORY FOR PREFABRICATED BUILDINGS

New Industrial Area, Intersection of Street No. 15<sup>th</sup> with Street M, Zone 8181, P.O. Box: 41140, Doha, State of Qatar

Has been assessed and found to meet the requirements of:

#### SMART HOUSE FACTORY FOR PREFABRICATED BUILDINGS

New Industrial Area, Intersection of Street No. 15th with Street M, Zone 8181, P.O. Box: 41140, Doha, State of Qatar

Has been assessed and found to meet the requirements of: