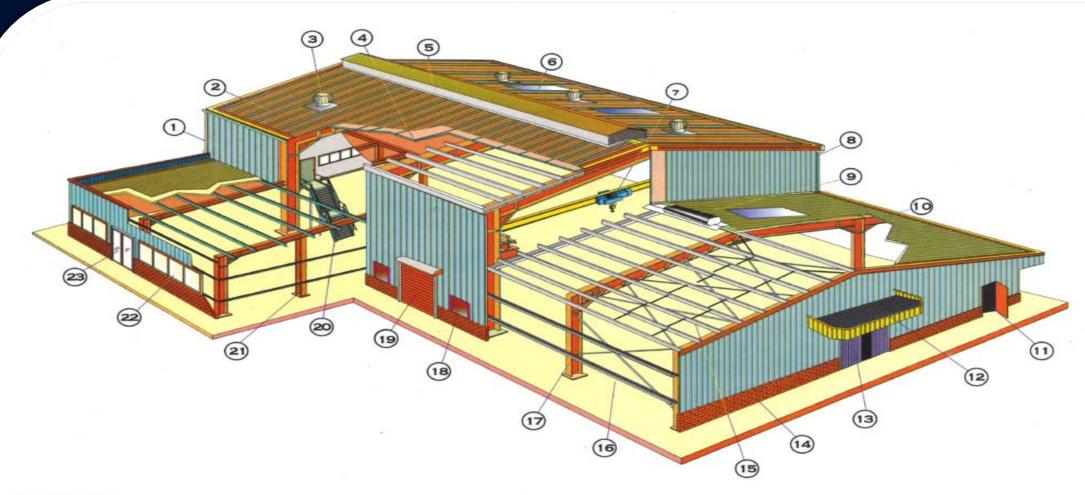

e Steel
Sandwich Panels



# Pre-Engineered Buildings - Steel Structure

Pre Engineered steel structures are medium to large size steel buildings consisting of primary and secondary steel structural frames resting on civil foundations and provided with suitable roofing, side cladding and water down take arrangements.

Pre Engineered buildings (PEB) are factory built buildings of steel that are shifted to site and bolted together. PEB process is in house design, fabrication at factory, delivery to site and assembling using best suited inventory of raw materials.

Pre-engineered buildings are commonly used in the construction of factories, logistic centers, steel mills, warehouses, workshops, distribution centers, sports stadiums, sheds, multi storey and high rise buildings, shipyards etc.



### **LEGEND:**

- 1. Wall Panel
- 2. Roof Panel
- 3 .Ventilator
- 4. Insulation
- 5. Roof Monitor

- 6. Sky Light
- 7. Crane System
- 8. Gutter & Downspout
- 9. Ridge Ventilator
- 10.Roof Extension

- 11. Personnel Door
- 12. Canopy & Facia
- 13. Sliding Door
- 14. Brick Wall
- 15. Purlin & Sagrod

- 16. Girt & Bracing
- 17. Rigid Frame
- 18. Louver
- 19. Rolling Door
- 20. Stairs

- 21. Wind Column
- 22. Window
- 23. Double Personnel Door



# Pre-Fabricated Buildings

Pre fabricated buildings are self contained buildings manufactured and fitted out in the factory. They are delivered by road, ready for rapid installation at site.

Pre-fabricated buildings (generally termed as porta cabins) are widely used in the construction of small buildings such as office facilities, guard and secur