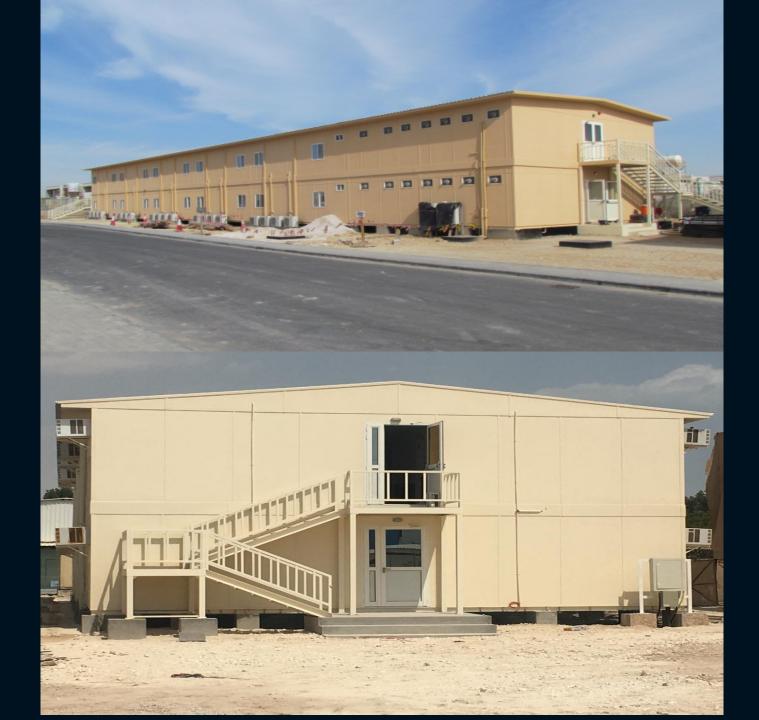

### **List of Some Previous Project**

### LIST OF SOME PROJECTS EXECUTED

| Client                                | Work Description                                                                                                                                                                                                                                                                                                                                                                                                                                                                                                |  |
|---------------------------------------|-----------------------------------------------------------------------------------------------------------------------------------------------------------------------------------------------------------------------------------------------------------------------------------------------------------------------------------------------------------------------------------------------------------------------------------------------------------------------------------------------------------------|--|
| Qatar Port<br>Management Co<br>(QPMC) | Construction of Qatar Port Service Complex G+1 Building - LGS system (Approx 1000m2)  Including supply and installation of Split A/C and other services                                                                                                                                                                                                                                                                                                                                                         |  |
| Qatar Port<br>Management<br>Company   | Construction of Containerized Resting Facility Building at Al Ruwais Port including masonry foundations, steps., block wall, fire protection system and internal electrical and plumbing works                                                                                                                                                                                                                                                                                                                  |  |
| ISG JV                                | Construction of Employer's main office (G+1), Employers satellite offices and contractor satellite offices (approx 5500m2)  Including Engineering Preliminaries, Conventional Fire Alarm and Fire Fighting System, Telephone and Data System, Split A/Cs, Foundations and other services                                                                                                                                                                                                                        |  |
| Gulf Drilling<br>International        | *Senior staff accommodation GDI 5 <sup>th</sup> and 6 <sup>th</sup> Phase(Approx 3000m2)  *(Prefabricated Structures) Camp Accommodation at DSSA (3 <sup>rd</sup> & 4 <sup>th</sup> Phase) Approx 2000m2  *Erection of Recreation Facilities at DSSA(Approx 1000m2) at (DSSA CAMP DUKHAN)  (Including Engineering Preliminaries, fire alarm and fire fighting system, foundations, internal and external electrical and drainage connections, A/Cs, staircase, voice and data system and other external works). |  |
| Galfar Al Misnad                      | Supply and Installation of Accommodation Facilities (G+1 Junior Staff Accommodation of area 893 m2) and G+1 Senior Staff Accommodation of area 466m2) at Umm Salal                                                                                                                                                                                                                                                                                                                                              |  |
| Qatar Technical<br>Aluminum           | Design, Supply and Installation of G+3 Accommodation at Shahaniya (Approx 2200m2)  Including External electrical and plumbing connections including water and septic tanks, fire alarm and fire fighting system, A/Cs, external fence and gate, telephone and data system, Supply and Installation of Kerbstone and Interlock and other services                                                                                                                                                                |  |
| Transind Holding<br>WLL               | Supply and Installation of G+1 Labour Accommodations Projects Name: Top Clean & Final Touch and Warehouse  Including MEP service connections, foundations, voice and data system, fire alarm and fire fighting system, A/Cs and other services                                                                                                                                                                                                                                                                  |  |